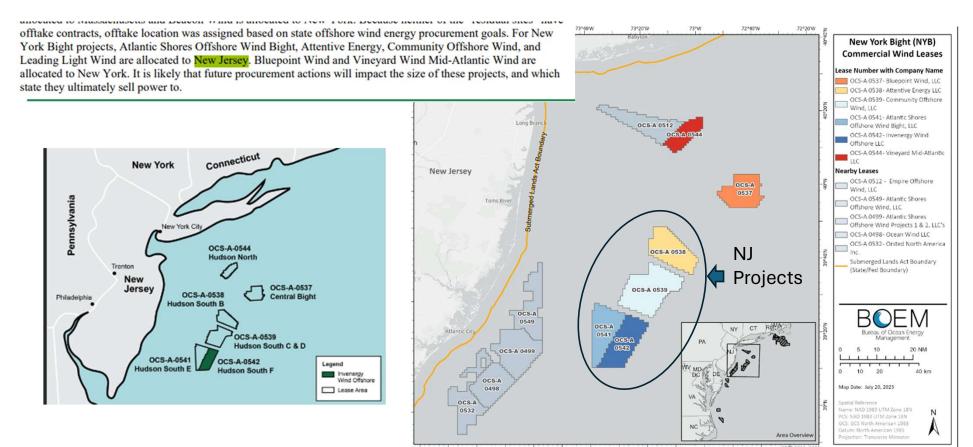

## **NEW YORK BIGHT**

Ocean Wind 1 (OCS-A 0498) and New York Bight Lease Areas: What is Different? (boem.gov)

## **NEW YORK BIGHT LEASE SALES VS SOUTH JERSEY LEASE SALES**

| Company                                                                                                                                                                   | LLC                                                                 | \$Millions Sale Price       | Lease # | Power                               | Homes powered<br>350 homes /<br>MW     | production<br>(MWh/yr)<br>40%CF<br>(millions) | Acres               | Closest Dis<br>from NY/N<br>(nmi) |
|---------------------------------------------------------------------------------------------------------------------------------------------------------------------------|---------------------------------------------------------------------|-----------------------------|---------|-------------------------------------|----------------------------------------|-----------------------------------------------|---------------------|-----------------------------------|
| Madrid-based EDP Renewables subsidiary Ocean Winds,<br>French multinational utility Engie SA and independent<br>nfrastructure fund manager Global Infrastructure Partners | OW Ocean Winds East,<br>LLC/Bluepoint Wind LLC                      | \$765                       | 0537    | 868 MW                              | 303911                                 | 3.042588                                      | 71,522              | 38/53                             |
| TotalEnergies Renewables USA LLC (subsidiary of French<br>supermajor TotalEnergies SE) & EnBW America Inc.,<br>subsidiary of Germany based Energie Baden-Wurttemberg AG   | Attentive Energy, LLC                                               | \$795                       | 0538    | 964MW                               | 337548                                 | 3.37934                                       | 84332/ 79,438       | 47/36                             |
| German RWE Renewables and British Utility National Grid                                                                                                                   | Bight Wind Holdings,<br>LLC/Community Offshore Wind,<br>LLC         | \$1,100                     | 0539    | 1.387 GW                            | 485586                                 | 4.861411                                      | 125,964/<br>114,277 | 56/32                             |
| Royal Dutch Shell pic subsidiary, Shell New Energies US LLC, &<br>Electricite de France (EDF) Renewables North America,<br>subsidiary of French utility EDF SA            | Atlantic Shores Offshore Wind<br>Bight, LLC                         | \$785                       | 0541    | 924 MW                              | 323530                                 | 3.238998                                      | 79,351 /76,139      | 65/27                             |
| nvenergy & energyRE                                                                                                                                                       | Invenergy Wind Offshore LLC                                         | \$645                       | 0542    | 934 MW                              | 326738                                 | 3.271116                                      | 83,976/ 76,894      | 69/35                             |
| Royal Dutch Shell plc subsidiary, Shell New Energies US LLC, &<br>Electricite de France (EDF) Renewables North America,<br>subsidiary of French utility EDF SA            | Mid-Atlantic Offshore Wind<br>LLC/Vineyard Mid=Atlantic, LLC        | \$285                       | 0544    | 523 MW                              | 182954                                 | 1.831628                                      | 43,056              | 20/36                             |
| New York Bight   Bureau of Ocean Energy Management (boen<br>Shell, TotalEnergies, Engle Among High Bidders in New York Bij                                                |                                                                     | \$4,375<br>ral Gas Intellig | ence_   | 5.6GW<br>Per Table D.A2.1 in ASSout | 1,960,268<br>h, DEIS, total capacity f | 19,625,081<br>or NY Bight is 11.5             |                     |                                   |
| No                                                                                                                                                                        | ovember 2015 Lease S                                                | ale of NJ                   | Coast T | otal \$1.89 Million                 | & 3.75 GW                              |                                               |                     |                                   |
| Company                                                                                                                                                                   | LLC                                                                 | Sale Price                  | Lease # | Power                               |                                        |                                               | Acres               | from NY/N<br>(nmi)                |
| RES America Developments, INC (Later, assigned lease to<br>Orsted)                                                                                                        | Ocean Wind, LLC (formed by<br>Orsted)                               | \$Millions<br>\$0.88        | 0498    | 1.1GW (OW1)/<br>1.148 GW (OW2)      | 500000/385000<br>(OW1)*                |                                               | 160,480             | NA/9-15                           |
| JS Wind, INC (Later assigned to EDF Renewable<br>Development, Inc who partnered with Shell Oil)                                                                           | Atlantic Shores Offshore Wind,<br>LLC (formed by EDF<br>Renewables) | \$1.01                      | 0499    | 1.5 GW                              |                                        |                                               | 183,353             | NA/9                              |