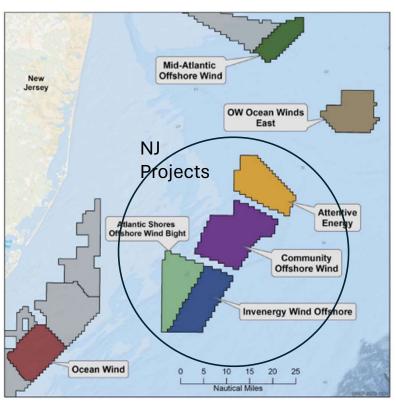

## **NEW YORK BIGHT**

Ocean Wind 1 (OCS-A 0498) and New York Bight Lease Areas: What is Different? (boem.gov)

## **NEW YORK BIGHT LEASE SALES VS SOUTH JERSEY LEASE SALES**

| Company                                                                                                                                                                   | LLC                                                                 | \$Millions Sale Price       | Lease # | Power                               | Homes powered<br>350 homes /<br>MW     | production<br>(MWh/yr)<br>40%CF<br>(millions) | Acres               | Closest Dis<br>from NY/N<br>(nmi) |
|---------------------------------------------------------------------------------------------------------------------------------------------------------------------------|---------------------------------------------------------------------|-----------------------------|---------|-------------------------------------|----------------------------------------|-----------------------------------------------|---------------------|-----------------------------------|
| Madrid-based EDP Renewables subsidiary Ocean Winds,<br>French multinational utility Engie SA and independent<br>nfrastructure fund manager Global Infrastructure Partners | OW Ocean Winds East,<br>LLC/Bluepoint Wind LLC                      | \$765                       | 0537    | 868 MW                              | 303911                                 | 3.042588                                      | 71,522              | 38/53                             |
| TotalEnergies Renewables USA LLC (subsidiary of French<br>supermajor TotalEnergies SE) & EnBW America Inc.,<br>subsidiary of Germany based Energie Baden-Wurttemberg AG   | Attentive Energy, LLC                                               | \$795                       | 0538    | 964MW                               | 337548                                 | 3.37934                                       | 84332/ 79,438       | 47/36                             |
| German RWE Renewables and British Utility National Grid                                                                                                                   | Bight Wind Holdings,<br>LLC/Community Offshore Wind,<br>LLC         | \$1,100                     | 0539    | 1.387 GW                            | 485586                                 | 4.861411                                      | 125,964/<br>114,277 | 56/32                             |
| Royal Dutch Shell pic subsidiary, Shell New Energies US LLC, &<br>Electricite de France (EDF) Renewables North America,<br>subsidiary of French utility EDF SA            | Atlantic Shores Offshore Wind<br>Bight, LLC                         | \$785                       | 0541    | 924 MW                              | 323530                                 | 3.238998                                      | 79,351 /76,139      | 65/27                             |
| nvenergy & energyRE                                                                                                                                                       | Invenergy Wind Offshore LLC                                         | \$645                       | 0542    | 934 MW                              | 326738                                 | 3.271116                                      | 83,976/ 76,894      | 69/35                             |
| Royal Dutch Shell plc subsidiary, Shell New Energies US LLC, &<br>Electricite de France (EDF) Renewables North America,<br>subsidiary of French utility EDF SA            | Mid-Atlantic Offshore Wind<br>LLC/Vineyard Mid=Atlantic, LLC        | \$285                       | 0544    | 523 MW                              | 182954                                 | 1.831628                                      | 43,056              | 20/36                             |
| New York Bight   Bureau of Ocean Energy Management (boen<br>Shell, TotalEnergies, Engle Among High Bidders in New York Bij                                                |                                                                     | \$4,375<br>ral Gas Intellig | ence_   | 5.6GW<br>Per Table D.A2.1 in ASSout | 1,960,268<br>h, DEIS, total capacity f | 19,625,081<br>or NY Bight is 11.5             |                     |                                   |
| No                                                                                                                                                                        | ovember 2015 Lease S                                                | ale of NJ                   | Coast T | otal \$1.89 Million                 | & 3.75 GW                              |                                               |                     |                                   |
| Company                                                                                                                                                                   | LLC                                                                 | Sale Price                  | Lease # | Power                               |                                        |                                               | Acres               | from NY/N<br>(nmi)                |
| RES America Developments, INC (Later, assigned lease to<br>Orsted)                                                                                                        | Ocean Wind, LLC (formed by<br>Orsted)                               | \$Millions<br>\$0.88        | 0498    | 1.1GW (OW1)/<br>1.148 GW (OW2)      | 500000/385000<br>(OW1)*                |                                               | 160,480             | NA/9-15                           |
| JS Wind, INC (Later assigned to EDF Renewable<br>Development, Inc who partnered with Shell Oil)                                                                           | Atlantic Shores Offshore Wind,<br>LLC (formed by EDF<br>Renewables) | \$1.01                      | 0499    | 1.5 GW                              |                                        |                                               | 183,353             | NA/9                              |